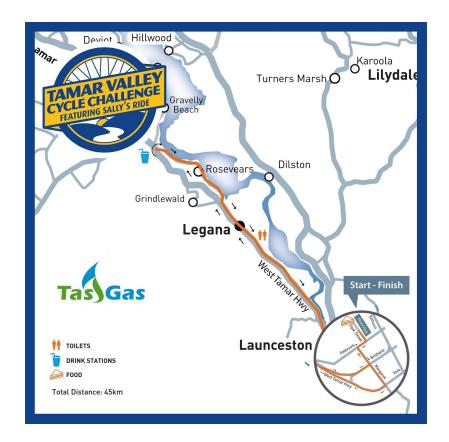

## 45km Challenge Route

- 1. Starting in Park St, Royal Park, cyclists turn right onto Paterson St, left onto Margaret St, go straight over Brisbane St, and then right on to York St proceeding over the Paterson Bridge on to West Tamar Hwy.
- 2. Proceed to end of Rosevears drive, turn around the marker at "Gatenby's fish shop" turnaround point, then return back along Rosevears Drive, left to West Tamar Hwy, through Riverside, over the Paterson St bridge into Brisbane St.
- 3. Turn left into Margaret St, then right into Paterson St and left into Park St and on to the finish line.

## **Food & Drink Refreshment Stations:**

Legana and Rosevears (turnaround point)