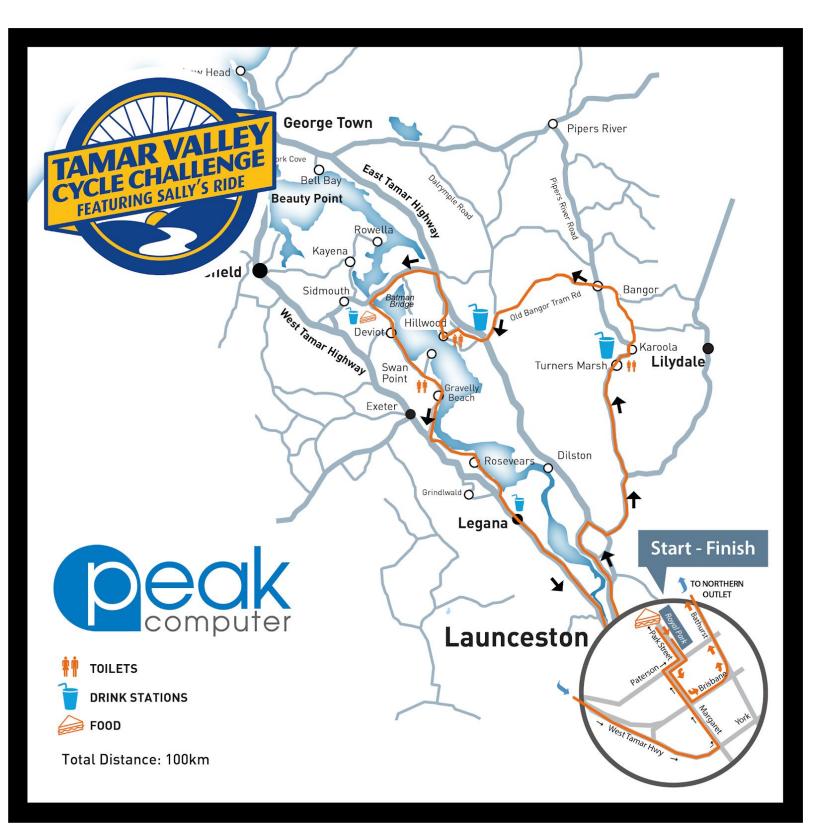

## 100km 'Sallys Ride' Challenge

- 1. Leave Royal Park turn right on to Paterson St before turning left into Margaret St.
- 2. Turn left at the next intersection into Brisbane st and head East into Bathurst st and under the Paterson st overpass.
- 3. Continue over Charles St bridge and along Goderich st in a Northerly direction towards the Northern outlet.
- 4. Proceed along the Northern outlet, DO NOT TURN RIGHT at the Newnham exit.
- 5. Continue to the Rocherlea/Lilydale exit and veer left on the clover leaf and head South through Rocherlea industrial precinct.
- 6. Turn left toward Lilydale at the Black Stallion Hotel.
- 7. Head up Lilydale Road and continue on to the top of the "Finger Post" hill.
- 8. Turn left soon after on the Pipers River Rd to Karoola/Turners Marsh.
- 9. Proceed to Karoola past the recreation ground on the right, then turn right onto the Bangor Rd. Follow Bangor Rd until it rejoins the Pipers River Rd.
- 10. Turn right, then left on the Old Bangor Tram Rd and head west.
- 11. Turn left on Dalrymple Rd and ride to the East Tamar Hwy.
- 12. Cross the East Tamar Hwy WITH CARE and onto Hillwood Rd.
- 13. Continue on PAST Learn rd Turnoff to the intersection at the Fire Station
- 14. Turn Left Downhill towards the Tamar river
- 15. Continue on the edge of river heading north past the footy ground and over the bridge.
- 16. Turn right and head uphill until the intersection with the East Tamar Hwy and turn left towards Bell Bay. Turn left again onto the Batman Highway
- 17. Cycle west, passing over the famous Batman Bridge.
- 18. Turn left to Deviot and drink/food/toilet Station is on the Western side of the Batman Bridge
- 19. Continue through Deviot, Robigana, Gravelly Beach and Blackwall to the West Tamar Highway, and turn left.
- 20. Turn left onto Rosevears Drive and follow this until it rejoins the West Tamar Highway. Turn left to Legana and through Riverside.
- 21. Cross the Paterson bridge into Brisbane St.
- 22. Turn left into Margaret St, then right into Paterson St, and left into Park St and on to the finish line.

## Food & Drink Refreshment Stations:

Mt Direction/Karoola, Batman Bridge, Legana, Rosevears \*\* Toilets at Batman Bridge\*\*